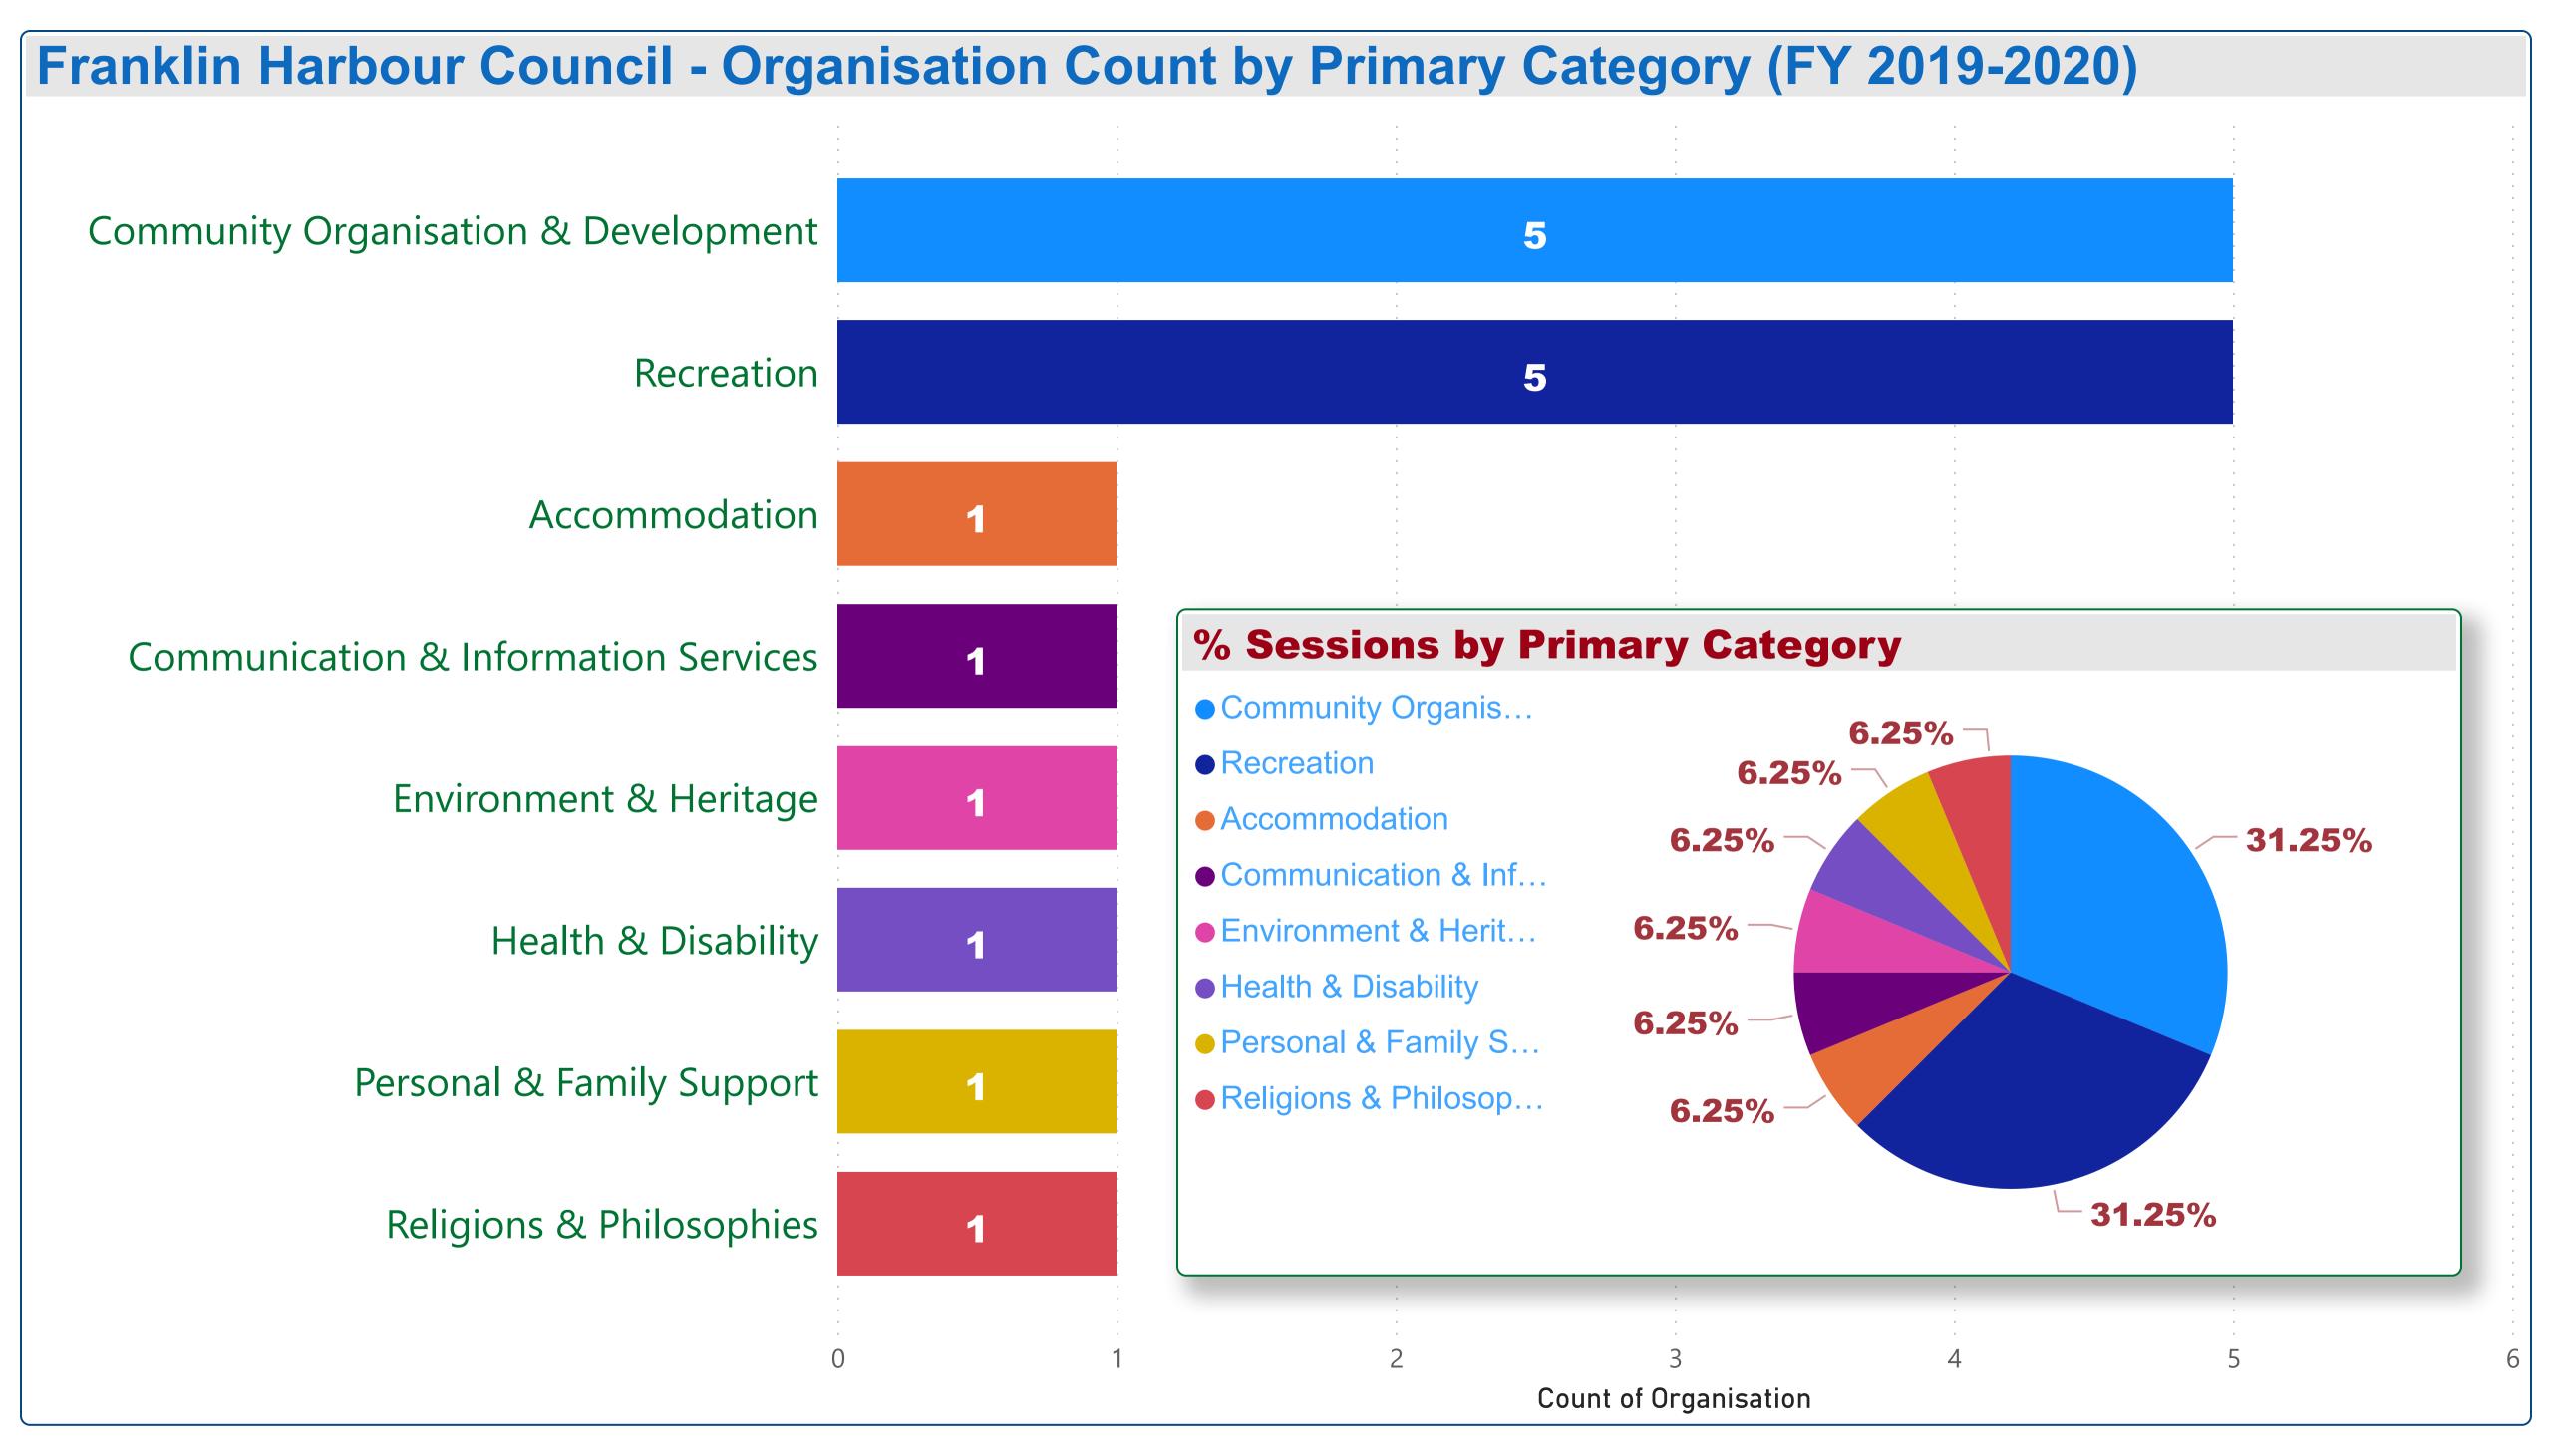

## Primary Category, Organisation

- Accommodation
- Communication & Information Services
- Community Organisation & Development
- ▶ ☐ Environment & Heritage
- Health & Disability
- Personal & Family Support
- Recreation
- Religions & Philosophies